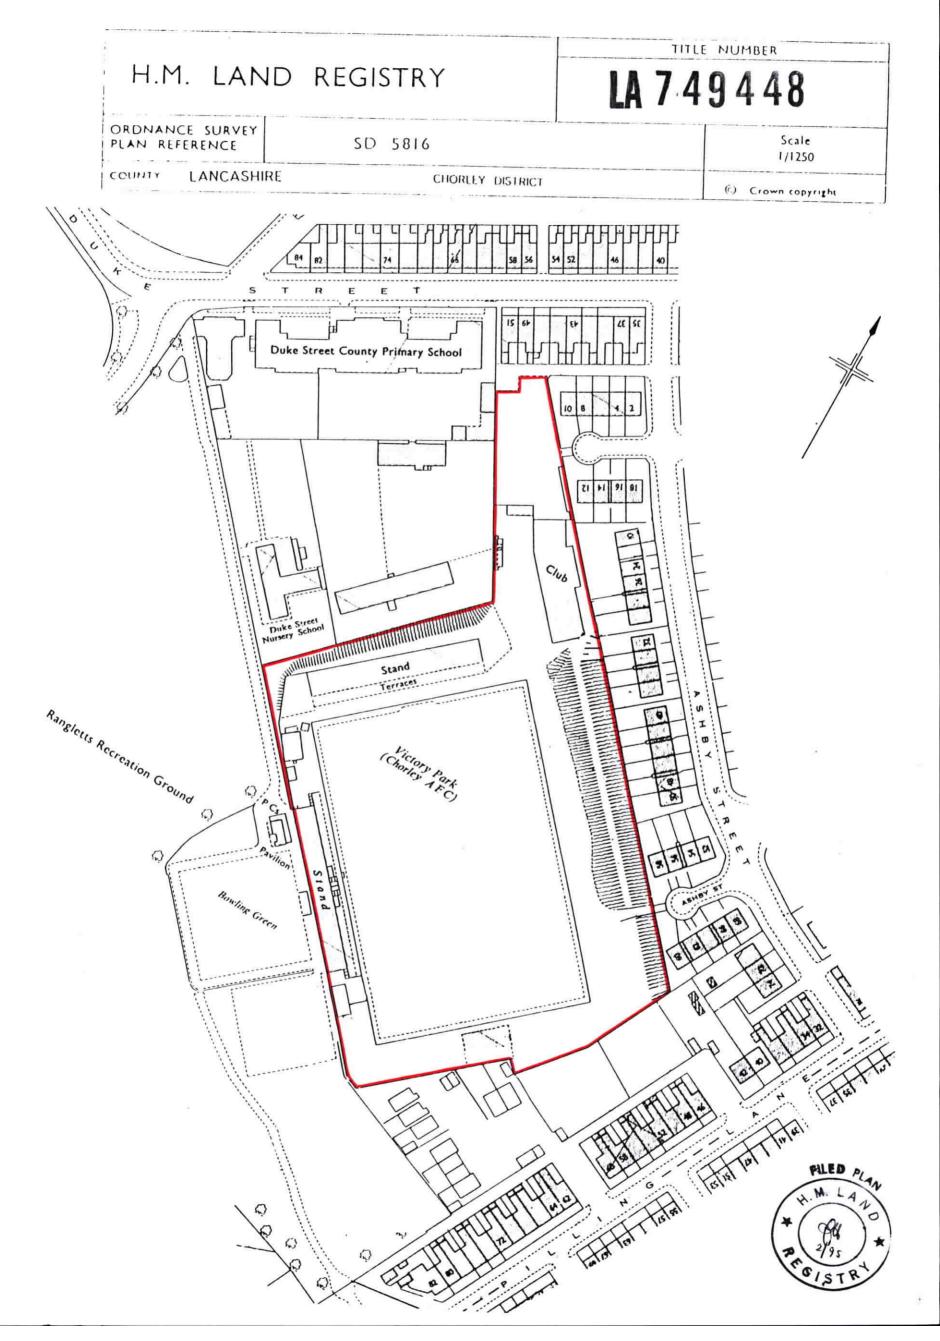

This official copy was delivered electronically and when printed will not be to scale. You can obtain a paper official copy by ordering one from Land Registry.

This official copy is issued on 29 September 2016 shows the state of this title plan on 29 September 2016 at 09:33:06. It is admissible in evidence to the same extent as the original (s.67 Land Registration Act 2002). This title plan shows the general position, not the exact line, of the boundaries. It may be subject to distortions in scale. Measurements scaled from this plan may not match measurements between the same points on the ground.

This title is dealt with by the Land Registry, Fylde Office .

© Crown copyright. Produced by Land Registry. Reproduction in whole or in part is prohibited without the prior written permission of Ordnance Survey. Licence Number 100026316.